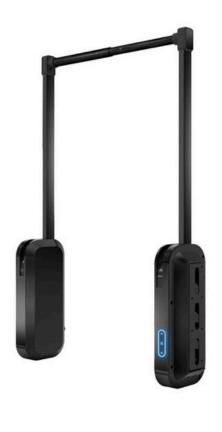

## AUTOMATIC WARDROBE LIFT TF90021086 | TF90021087

Dual motors ensure smooth and powerful lifting and lowering. Synchronized control guarantees stable, quiet operation. Space-saving swing arms eliminate the need for large hinges. Adjustable width design fits various cabinet sizes with ease. Made from aerospace-grade alloy with a sleek, durable finish.