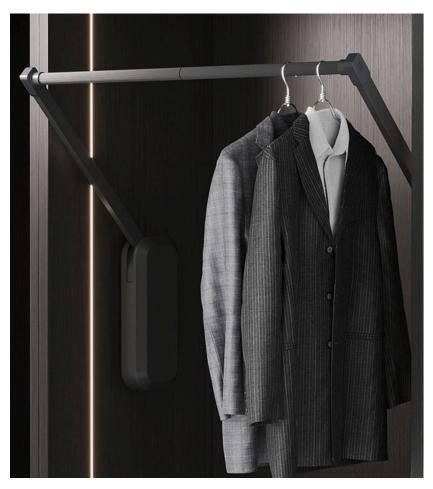

## AUTOMATIC WARDROBE LIFT TF90021086 | TF90021087

Dual motors ensure smooth and powerful lifting and lowering. Synchronized control guarantees stable, quiet operation. Space-saving swing arms eliminate the need for large hinges. Adjustable width design fits various cabinet sizes with ease. Made from aerospace-grade alloy with a sleek, durable finish.