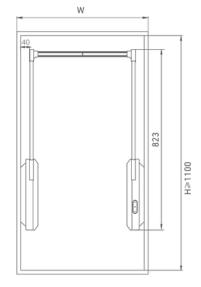

| ITEM CODE  | MODEL NO   | SPECIFICATION WDH (MM) | COLOR     | WIDTH     |
|------------|------------|------------------------|-----------|-----------|
| TF90021086 | TFWDL002BL | (764-946)143*823       | DARK GREY | 800-1000  |
| TF90021087 | TFWDL003BL | (964-1164)143*823      | DARK GREY | 1000-1200 |