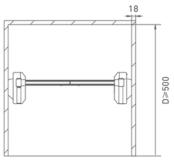

| ITEM CODE  | MODEL NO   | SPECIFICATION WDH (MM) | COLOR     | WIDTH     |
|------------|------------|------------------------|-----------|-----------|
| TF90021086 | TFWDL002BL | (764-946)143*823       | DARK GREY | 800-1000  |
| TF90021087 | TFWDL003BL | (964-1164)143*823      | DARK GREY | 1000-1200 |